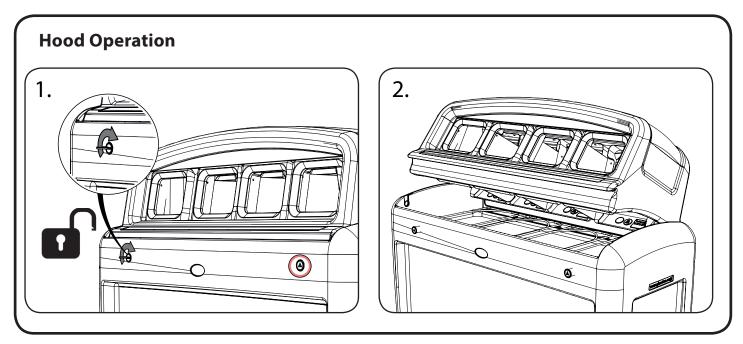

## Nexus® Evolution City

## **OPERATOR & MAINTENANCE INSTRUCTIONS**

IMPORTANT NOTE: ENSURE THAT ALL RELEVANT PERSONNEL READ THESE INSTRUCTIONS PRIOR TO USE











## **Sack Retention**





## **PRODUCT MAINTENANCE**

CLEANING: We would recommend hand washing the unit with a 10% solution of mild detergent in warm water using a soft bristle brush followed by a rinse with clean water.

GRAFFITI: Felt tip pen or paint may be removed from Durapol using a proprietary graffiti remover. Carefully follow the instructions, particularly the guidelines covering safety. Ensure that all traces of chemicals are removed then clean as detailed above.

CAUTION Graffiti removers can damage banding and stickers, some protection may be affordable by masking off such areas. Please refer to Technical Services for our recommended graffiti removal supplier.

MAINTENANCE: We would recommend hand washing the unit with a 10% solution of mild detergent in warm water usin