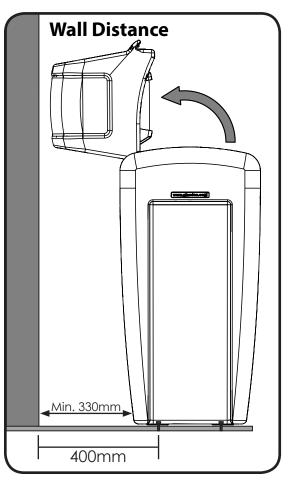

MAINTENANCE: We would recommend hand washing the unit with a 10% solution of mild detergent in warm water using a soft bristle brush followed by a rinse with clean water.

IMPORTANT NOTE: PLEASE ENSURE THAT ALL RELEVANT PERSONNEL READ THE POINTS LISTED WITHIN THIS LEAFLET AND THAT A COPY IS GIVEN TO STAFF INVOLVED WITH THE INSTALLATION AND MAINTENANCE OF THIS PRODUCT SAFETY NOTE: PLEASE REFER TO 'THE MANUAL HANDLING OPERATIONS REGULATIONS 1992' DURING HANDLING.