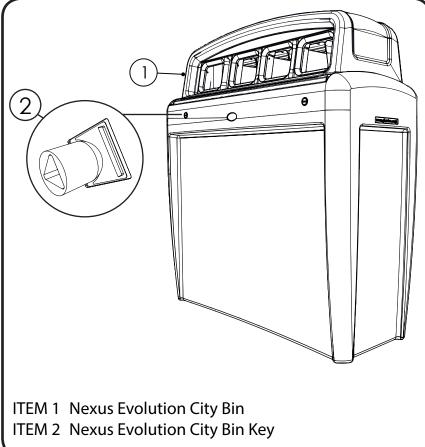

## Nexus® Evolution City

## **OPERATOR & MAINTENANCE INSTRUCTIONS**

IMPORTANT NOTE: ENSURE THAT ALL RELEVANT PERSONNEL READ THESE INSTRUCTIONS PRIOR TO USE











## **Sack Retention**





## **PRODUCT MAINTENANCE**

CLEANING: We would recommend hand washing the unit with a 10% solution of mild detergent in warm water using a soft bristle brush followed by a rinse with clean water.

GRAFFITI: Felt tip pen or paint may be removed from Durapol using a proprietary graffiti remover. Carefully follow the instructions, particularly the guidelines covering safety. Ensure that all traces of chemicals are removed then clean as detailed above.

CAUTION Graffiti removers can damage banding and stickers, some protection may be affordable by masking off such areas. Please refer to Technical Services for our recommended graffiti removal supplier.

MAINTENANCE: We would recommend hand washing the unit with a 10% solution of mild detergent in warm water us